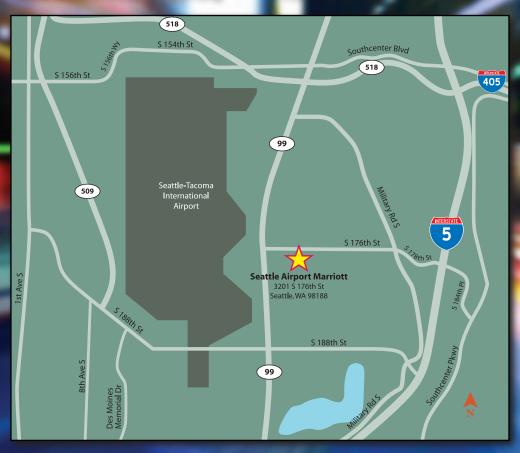

#### **Seattle Airport Marriott info:**

3201 South 176th Street Seattle, Washington 98188 USA (206) 241-2000 www.marriott.com

Special standard room rate \$179 per night Parking \$12 per day \$14 overnight Rates exclude applicable tax

Rate available 7/26/18 to 7/30/18 Book by 7/14/18 http://bit.ly/2xdQ9iy

Airport: Seattle-Tacoma International Airport - SEA Hotel direction: 0.5 miles E Airport shuttle service, on request, complimentary Courtesy phone available Estimated taxi fare: \$7 (one way)

Our convention will be held at the Seattle Airport Marriott Hotel, featuring a two-story atrium, swimming pool, and a beautiful lobby complete with a stone fireplace. This is a great place to gather, celebrate, and recharge!